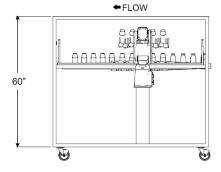

# ROBOTIC NECK/HANG TAG APPLICATOR

# Robotic Hang Tag Applicators are flexible, machines customized to apply neck or hang tags to bottles off-line or in your production line.

## Features (Standard)

- Multiple variations to suit application.
- AC drive and encoder for timing screws for multiple bottle control.
- Casters for mobility and adjustable foot pads.
- Product positioning: Timing screw.
- · HMI station.
- Drives, vacuum generators, and bearings that have been.