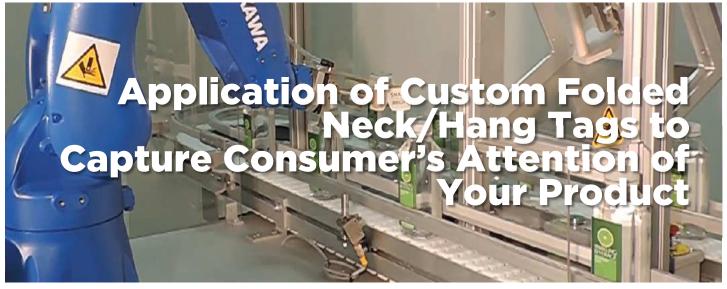

# Robotic Hang Tag Applicators are flexible, machines customized to apply neck or hang tags to bottles off-line or in your production line.