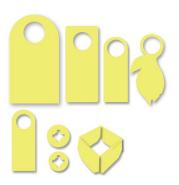

## **Product & Size Ranges**

- Hang tags: Paper, paperboard, plastic.
- Hang tag shapes: Round, rectangular, shaped, and cone.
- Single source of machine and hang tags.