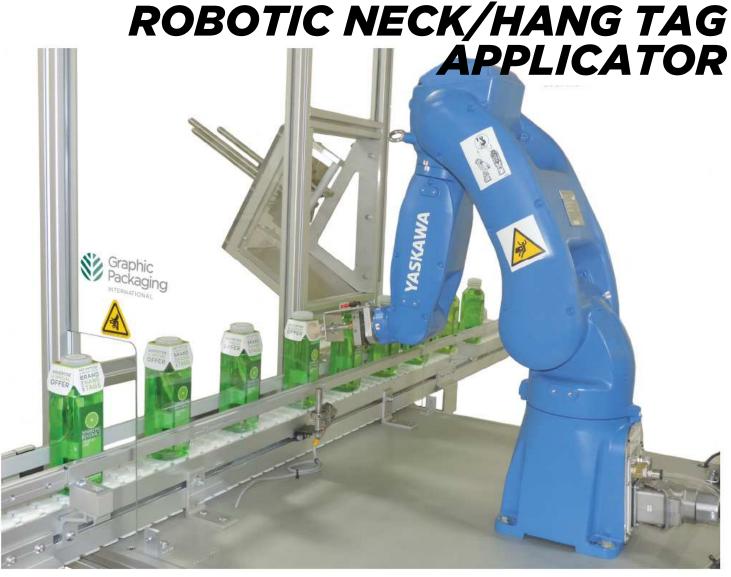

# ROBOTIC NECK/HANG TAG APPLICATOR

# Robotic Hang Tag Applicators are flexible, machines customized to apply neck or hang tags to bottles off-line or in your production line.