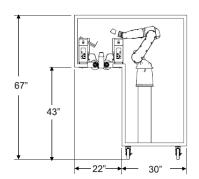

# ROBOTIC NECK/HANG TAG APPLICATOR

# Robotic Hang Tag Applicators are flexible, machines customized to apply neck or hang tags to bottles off-line or in your production line.

## Functional Design, Easy Access Construction

- Heavy-duty cold rolled painted steel frame or welded stainless steel frame.
- Two construction grades to match application needs.
- Clear visibility and easy-access guarding provide access to machine.