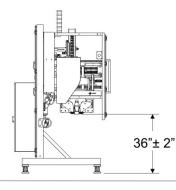

#### **Product & Size Ranges**

- Designed to handle a range of necked bottles or containers.
- Size range:
  - Height: 5-3/4" to 12-1/2" Base: 2" to 4-1/2" Neck: 2" Maximum
- Designed for use with ElastiTag® die #1973 hang tag; may be customized for other tag designs.