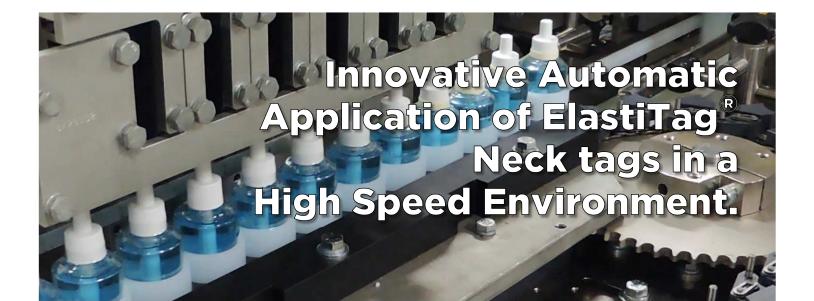

# The ElastiTag<sup>®</sup> Applicator is designed specifically for the automatic application of Elastitag<sup>®</sup> Neck Tags in a high-speed environment.

# **Product Configuration**

• Individual tags on web.