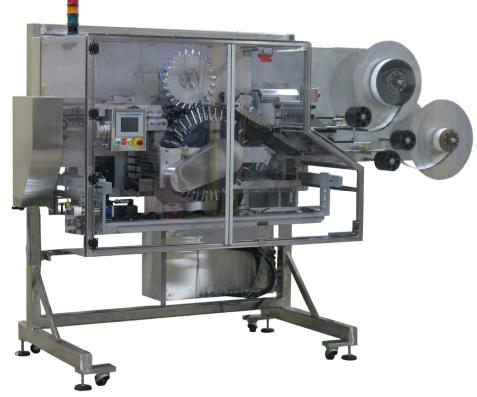

# The ElastiTag<sup>®</sup> Applicator is designed specifically for the automatic application of Elastitag<sup>®</sup> Neck Tags in a high-speed environment.

# Functional Design, Easy Access Construction:

- Heavy-duty welded stainless steel frame.
- Clear polycarbonate hinged guard doors.

## Machine Features (Standard)

- Incorporates a band-expanding wheel that separates each tag from the web as it rotates the tag to the bottom of the wheel. The wheel releases the tag over the neck of the bottle and the timing screw discharges the bottle onto the customer's conveyor.
- Stand-alone machine allows it to be rolled up to your existing conveyor and apply tags to a single lane of bottles as they are conveyed through the packaging process.
- Multiple servo axis allows for fast, accurate changeovers and on the fly adjustments.
- Minimal retooling required, making for quicker changeovers.
- User-friendly operator interface engineered specifically with the end user in mind.
- Photo-eye product signal.
- Auto-splice of rolls of tags for continuous operation.