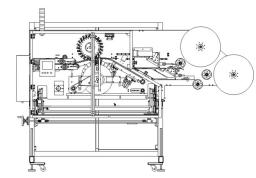

# The ElastiTag<sup>®</sup> Applicator is designed specifically for the automatic application of Elastitag<sup>®</sup> Neck Tags in a high-speed environment.

## Machine Features (Standard)

- Incorporates a band-expanding wheel that separates each tag from the web as it rotates the tag to the bottom of the wheel. The wheel releases the tag over the neck of the bottle and the timing screw discharges the bottle onto the customer's conveyor.
- Stand-alone machine allows it to be rolled up to your existing conveyor and apply tags to a single lane of bottles as they are conveyed through the packaging process.
- Multiple servo axis allows for fast, accurate changeovers and on the fly adjustments.
- Minimal retooling required, making for quicker changeovers.
- User-friendly operator interface engineered specifically with the end user in mind.
- Photo-eye product signal.
- Auto-splice of rolls of tags for continuous operation.