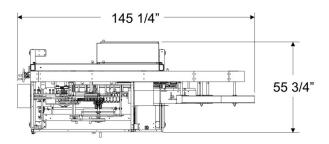

#### **Product & Size Ranges**

- Designed to handle a range of necked bottles or containers.
- Size range:
  - Height: 5-3/4" to 12-1/2" Base: 2" to 4-1/2" Neck: 2" Maximum
- Designed for use with ElastiTag® die #1973 hang tag; may be customized for other tag designs.