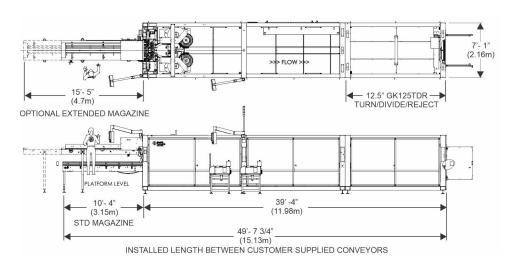

# **Machine Footprint**

# Machine Features Standard

- Product Orientation Turrets. One per lane to orient cans
- Integrated Turner Divider Reject system
- Glue Detection
- 10ft (3,2m) standard magazine
- Approx. 4500 carton capacity
- 10ft (3m) laned product Infeed conveyor
- Segment Wheel Feeder
- IQ Tablet with changeover checklist with videos and complete parts manual

# **Machine Options**

- 15ft/4.5m extended magazine
- Approximately 9000 carton capacity
- Turner Divider Reject options based on the required packs, patterns and maximum speeds
- 4 or 6 wide leading with reject