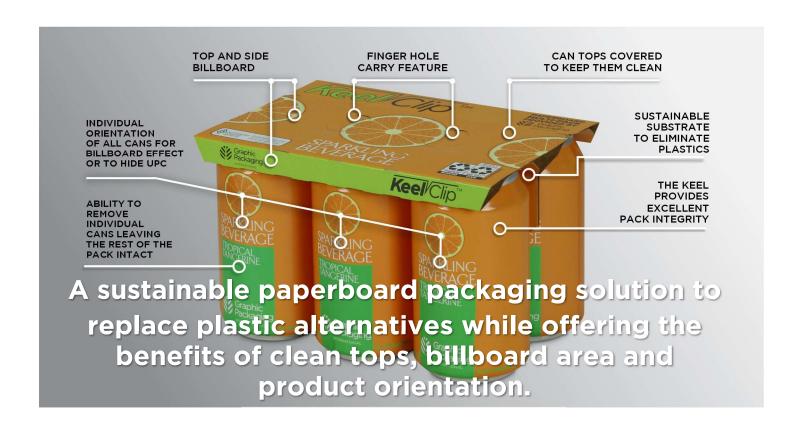

# AutoClip\*KC1600

Based on the highly efficient product pitched Marksman™1600 product line the new KeelClip™ system offers a sustainable alternative to plastic can packs along with product orientation and diameter flexibility.

# **Carton Styles**

KeelClip™ carton Premium KeelClip™ carton Econo