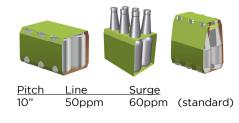

#### **Pack Formats**

Standard: 2x2, 2x3 Optional: 2x4, 2x5, 1x2, 1x3, 1x4, 1x5

#### **Pack Styles**

Standard: Over the crown, neck through, straight Optional: Ad-panel

#### Speed / Pitches

Forms Packages at speeds up to:

Graphic Packaging International 1500 Riveredge Parkway NW, #100 Atlanta, GA 30328 +1 (770) 240-7200 Please visit our website at graphicpkg.com for more information. © Copyright 2023, Graphic Packaging International. All rights reserved.