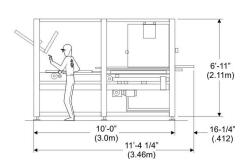

### **Machine Footprint**

#### Specifications

Standard Machine Elevation 41-3/8"+/-2" (1050mm +/-50mm)

Machine Weight Approx. 6,600lbs (3,000 kg)

Air Requirements 80psi - 4 CFM

80psi - 4 CFM(6 bar - 7m<sup>3</sup>/h)