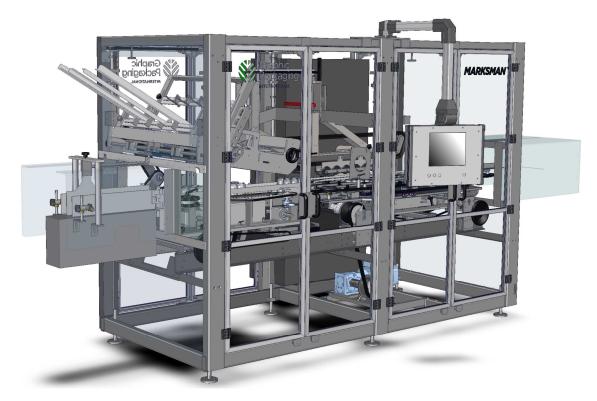

# MARKSMAN<sup>™</sup>70

# Cans | Bottles | PET

A low speed, fully automatic wrap packaging machine occupying minimal floor space. Capable of being adjusted to multiple diameter and height ranges for cans, glass and PET bottles.

## **Machine Features**